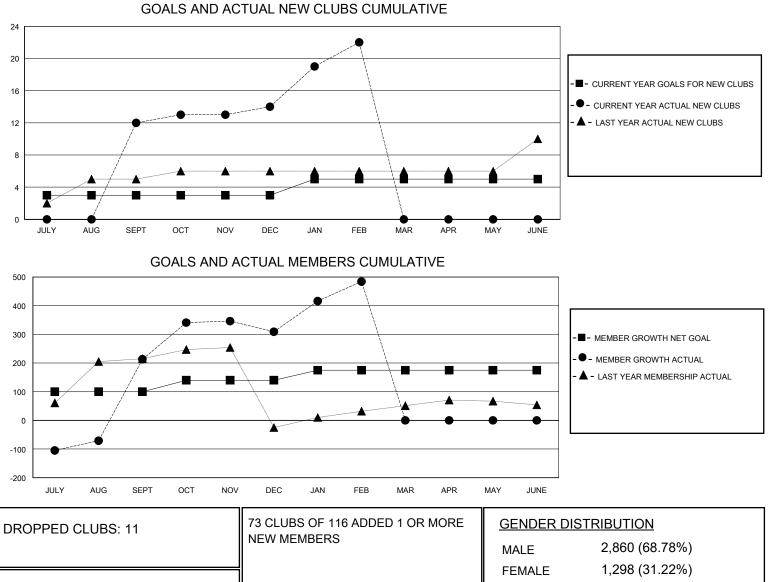

## District 3234H2

Results as of: 2/29/2024

| GMT:          | LOCATION INDIA |             |               |                       |                        |                         | GMT CA                                             |  |
|---------------|----------------|-------------|---------------|-----------------------|------------------------|-------------------------|----------------------------------------------------|--|
|               | Club           | S           |               | Members               |                        |                         |                                                    |  |
|               | RESULTS FOR    | R 2023-2024 |               | RESULTS FOR 2023-2024 |                        |                         |                                                    |  |
| QUARTER       | NEW CLUB GOAL  | NEW CLUBS   | DROPPED CLUBS | QUARTER MEMI          | BER GROWTH NET<br>GOAL | MEMBER GROWTH<br>ACTUAL | DROPPED<br>MEMBERS ACTUAL<br>(including transfers) |  |
| JULY/AUG/SEPT | 3              | 12          | 3             | JULY/AUG/SEPT         | 100                    | 523                     | 248                                                |  |
| OCT/NOV/DEC   | 0              | 2           | 8             | OCT/NOV/DEC           | 40                     | 254                     | 154                                                |  |
| JAN/FEB/MAR   | 2              | 8           | 0             | JAN/FEB/MAR           | 35                     | 185                     | 8                                                  |  |
| APR/MAY/JUNE  | 0              | 0           | 0             | APR/MAY/JUNE          | 0                      | 0                       | 0                                                  |  |

| DROPPED MEMBERS |     |                           | FEMALE 1,290 (31.22 %)     |       |
|-----------------|-----|---------------------------|----------------------------|-------|
| DECEASED        | 5   | CLICK HERE FOR CUMULATIVE | TOTAL FAMILY UNIT MEMBERS  | 2,222 |
| CLUB CANCELLED  | 95  | MEMBERSHIP DATA           |                            | 4 000 |
| OTHER           | 310 |                           | FAMILY MEMBERS PAYING HALF | 1,289 |
| TOTAL           | 410 |                           |                            |       |